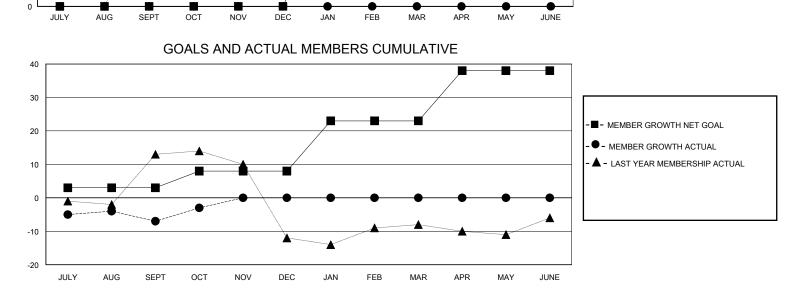

## MONTHLY MEMBERSHIP PROGRESS REPORT

District 131

Results as of: 10/31/2024

| GMT:          |               |             | GMT CA        |                                  |                        |                                                                                |                                                    |  |
|---------------|---------------|-------------|---------------|----------------------------------|------------------------|--------------------------------------------------------------------------------|----------------------------------------------------|--|
|               | Club          | )S          |               | Members<br>RESULTS FOR 2024-2025 |                        |                                                                                |                                                    |  |
|               | RESULTS FOR   | R 2024-2025 |               |                                  |                        |                                                                                |                                                    |  |
| QUARTER       | NEW CLUB GOAL | NEW CLUBS   | DROPPED CLUBS | QUARTER MEME                     | BER GROWTH NET<br>GOAL | MEMBER GROWTH<br>ACTUAL                                                        | DROPPED<br>MEMBERS ACTUAL<br>(including transfers) |  |
| JULY/AUG/SEPT | 0             | 0           | 0             | JULY/AUG/SEPT                    | 3                      | 4                                                                              | 11                                                 |  |
| OCT/NOV/DEC   | 0             | 0           | 0             | OCT/NOV/DEC                      | 5                      | 7                                                                              | 3                                                  |  |
| JAN/FEB/MAR   | 1             | 0           | 0             | JAN/FEB/MAR                      | 15                     | 0                                                                              | 0                                                  |  |
| APR/MAY/JUNE  | 1             | 0           | 0             | APR/MAY/JUNE                     | 15                     | 0                                                                              | 0                                                  |  |
| 2             | GOALS         | AND ACTUA   | L NEW CLUBS C | JMULATIVE                        |                        |                                                                                |                                                    |  |
| 1.6           |               |             |               |                                  |                        |                                                                                |                                                    |  |
| 1.2           |               |             |               |                                  |                        | CURRENT YEAR GO                                                                |                                                    |  |
| 1.2           |               | <b>_</b>    | A             |                                  | <b>__</b>              | $- \bullet - \text{current year action}$ $- \bullet - \text{last year actual}$ |                                                    |  |